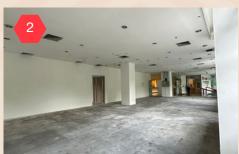

# **SPACE AVAILABLE**

| No | Floor and Unit      | Area (sqm) | Remark                          |
|----|---------------------|------------|---------------------------------|
| 1  | 1st floor - unit A  | 71,62      | Kondisi fitted / semi furnished |
| 2  | 1st floor - unit B  | 218,78     | Kondisi bare                    |
| 3  | 5th floor - unit C  | 187,46     | Kondisi bare                    |
| 4  | 5th floor - unit D  | 291,09     | Kondisi fitted / semi furnished |
| 5  | 6th floor - unit A  | 161,67     | Kondisi bare                    |
| 6  | 6th floor - unit B  | 170,35     | Kondisi bare                    |
| 7  | 6th floor - unit C  | 187,46     | Kondisi bare                    |
| 8  | 6th floor - unit D  | 291,09     | Kondisi bare                    |
| 9  | 7th floor - unit AB | 332,02     | Kondisi fitted / semi furnished |