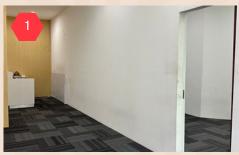

# **SPACE AVAILABLE**

| No | Floor and Unit      | Area (sqm) | Remark                          |
|----|---------------------|------------|---------------------------------|
| 1  | 1st floor - unit A  | 71,62      | Kondisi fitted / semi furnished |
| 2  | 1st floor - unit B  | 218,78     | Kondisi bare                    |
| 3  | 5th floor - unit C  | 187,46     | Kondisi bare                    |
| 4  | 5th floor - unit D  | 291,09     | Kondisi fitted / semi furnished |
| 5  | 6th floor - unit A  | 161,67     | Kondisi bare                    |
| 6  | 6th floor - unit B  | 170,35     | Kondisi bare                    |
| 7  | 6th floor - unit C  | 187,46     | Kondisi bare                    |
| 8  | 6th floor - unit D  | 291,09     | Kondisi bare                    |
| 9  | 7th floor - unit AB | 332,02     | Kondisi fitted / semi furnished |