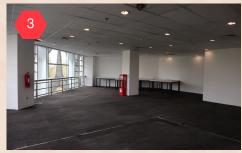

# **SPACE AVAILABLE**

| No | Floor and Unit      | Area (sqm) | Remark                          |
|----|---------------------|------------|---------------------------------|
| 1  | 1st floor - unit A  | 71,62      | Kondisi fitted / semi furnished |
| 2  | 1st floor - unit B  | 218,78     | Kondisi bare                    |
| 3  | 5th floor - unit C  | 187,46     | Kondisi bare                    |
| 4  | 5th floor - unit D  | 291,09     | Kondisi fitted / semi furnished |
| 5  | 6th floor - unit A  | 161,67     | Kondisi bare                    |
| 6  | 6th floor - unit B  | 170,35     | Kondisi bare                    |
| 7  | 6th floor - unit C  | 187,46     | Kondisi bare                    |
| 8  | 6th floor - unit D  | 291,09     | Kondisi bare                    |
| 9  | 7th floor - unit AB | 332,02     | Kondisi fitted / semi furnished |