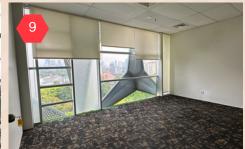

# **SPACE AVAILABLE**

| No | Floor and Unit      | Area (sqm) | Remark                          |
|----|---------------------|------------|---------------------------------|
| 1  | 1st floor - unit A  | 71,62      | Kondisi fitted / semi furnished |
| 2  | 1st floor - unit B  | 218,78     | Kondisi bare                    |
| 3  | 5th floor - unit C  | 187,46     | Kondisi bare                    |
| 4  | 5th floor - unit D  | 291,09     | Kondisi fitted / semi furnished |
| 5  | 6th floor - unit A  | 161,67     | Kondisi bare                    |
| 6  | 6th floor - unit B  | 170,35     | Kondisi bare                    |
| 7  | 6th floor - unit C  | 187,46     | Kondisi bare                    |
| 8  | 6th floor - unit D  | 291,09     | Kondisi bare                    |
| 9  | 7th floor - unit AB | 332,02     | Kondisi fitted / semi furnished |