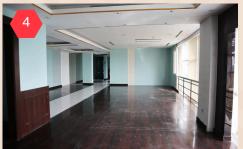

# **SPACE AVAILABLE**

| No | Floor and Unit      | Area (sqm) | Remark                          |
|----|---------------------|------------|---------------------------------|
| 1  | 1st floor - unit A  | 71,62      | Kondisi fitted / semi furnished |
| 2  | 1st floor - unit B  | 218,78     | Kondisi bare                    |
| 3  | 5th floor - unit C  | 187,46     | Kondisi bare                    |
| 4  | 5th floor - unit D  | 291,09     | Kondisi fitted / semi furnished |
| 5  | 6th floor - unit A  | 161,67     | Kondisi bare                    |
| 6  | 6th floor - unit B  | 170,35     | Kondisi bare                    |
| 7  | 6th floor - unit C  | 187,46     | Kondisi bare                    |
| 8  | 6th floor - unit D  | 291,09     | Kondisi bare                    |
| 9  | 7th floor - unit AB | 332,02     | Kondisi fitted / semi furnished |